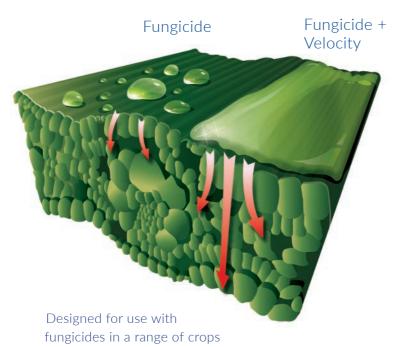

- Enhanced coverage and uptake
- Better disease control & PGR effect
- Enable low volume application & improve spray efficiency (ha/hour)
- Higher yield

Fungicide

Fungicide + Velocity